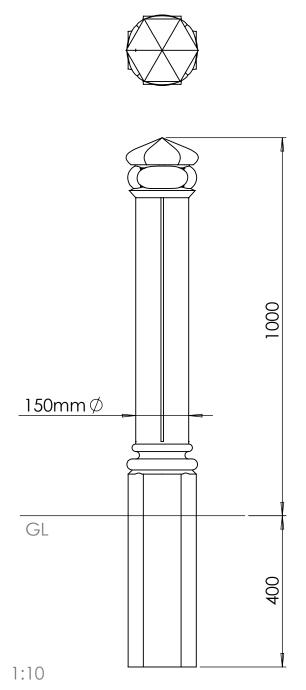

## Cast Iron Bollards | ASF 117

**Material:** 

Standard Finish: Optional Finish:

Adaptations:

Reflective Bands: Ram Raid Options: Logos / Coats of Arms: 100% recycled, engineering grade 250 cast iron or any grade of ductile cast iron

Zinc rich primer and metal shield top coat

Bollards are available polyester powder coated. Embellishments, rings and features can be hand painted in a contrasting colour

Bollards supplied root fixed as standard, but can also be supplied removable or as fold down ASF 650 trough bollards

Reflective bands can be applied in white, red or yellow

Internal thick walled steel sleeves can be used to provide additional ram raid resistance

Logos, embelms, coats of Arms etc. can be cast onto the side of the bollards on request