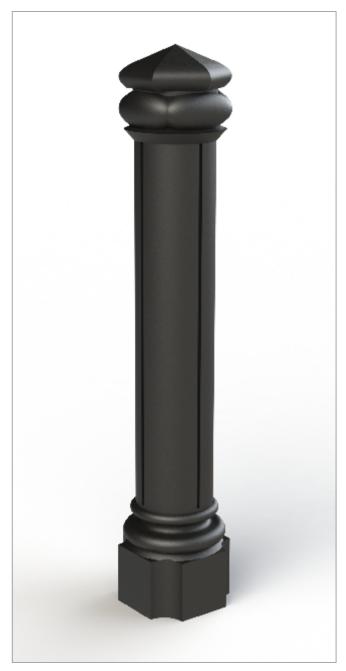

## Cast Iron Bollards | ASF 117

**Material:** 

Standard Finish: Optional Finish:

Adaptations:

Reflective Bands: Ram Raid Options: Logos / Coats of Arms: 100% recycled, engineering grade 250 cast iron or any grade of ductile cast iron

Zinc rich primer and metal shield top coat

Bollards are available polyester powder coated. Embellishments, rings and features can be hand painted in a contrasting colour

Bollards supplied root fixed as standard, but can also be supplied removable or as fold down ASF 650 trough bollards

Reflective bands can be applied in white, red or yellow

Internal thick walled steel sleeves can be used to provide additional ram raid resistance

Logos, embelms, coats of Arms etc. can be cast onto the side of the bollards on request